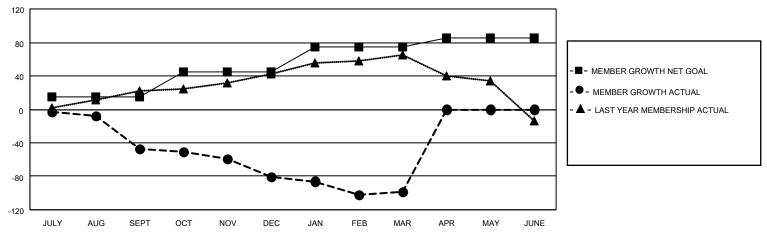

## District 4 L4

| Clubs         |               |             |               | Members               |                        |                         |                                                    |  |
|---------------|---------------|-------------|---------------|-----------------------|------------------------|-------------------------|----------------------------------------------------|--|
|               | RESULTS FOR   | R 2020-2021 |               | RESULTS FOR 2020-2021 |                        |                         |                                                    |  |
| QUARTER       | NEW CLUB GOAL | NEW CLUBS   | DROPPED CLUBS | QUARTER MEMB          | BER GROWTH NET<br>GOAL | MEMBER GROWTH<br>ACTUAL | DROPPED<br>MEMBERS ACTUAL<br>(including transfers) |  |
| JULY/AUG/SEPT | 0             | 0           | 0             | JULY/AUG/SEPT         | 15                     | 39                      | 84                                                 |  |
| OCT/NOV/DEC   | 0             | 0           | 0             | OCT/NOV/DEC           | 30                     | 43                      | 74                                                 |  |
| JAN/FEB/MAR   | 1             | 0           | 1             | JAN/FEB/MAR           | 30                     | 14                      | 29                                                 |  |
| APR/MAY/JUNE  | 1             | 0           | 0             | APR/MAY/JUNE          | 10                     | 0                       | 0                                                  |  |